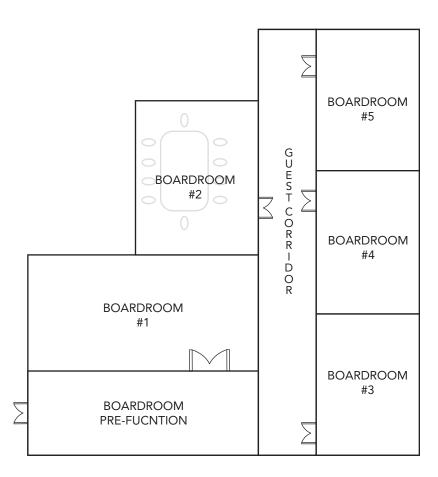

#### 5TH FLOOR PALM WING BOARDROOMS

#### **BOARDROOM 1**

47ft wide x 20ft long I 940 square feet Classroom - 48 guests Crescent Rounds of 6 - 30 guests Theatre - 72 guests Banquet (Rounds of 10) - 50 guests

#### **BOARDROOM 2**

17ft wide x 25ft long | 425 square feet **Conference** - 10 guests

### BOARDROOM 3,4,5

17ft wide x 25ft long I 364 square feet Classroom - 12 guests Conference - 18 guests Theatre - 24 guests

\*Prices subject to change