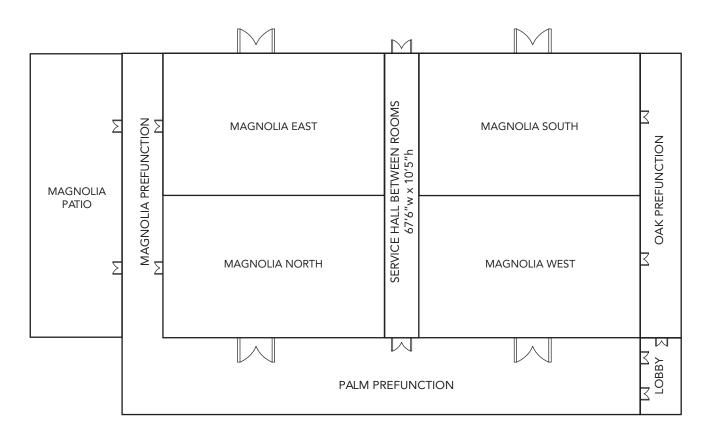

# MAGNOLIA BALLROOM

## QUARTER BALLROOM

33ft 7in wide x 49ft 2in long l 1,700 square feet Classroom - 72 guests Crescent Rounds of 6 - 66 guests Theatre - 100 guests Banquet (Rounds of 10) - 80 guests

### HALF BALLROOM

67ft 6in wide x 49ft 2in long I 3,400 square feet Classroom - 170 guests Crescent Rounds of 6 - 132 guests Theatre - 240 guests Banquet (Rounds of 10) - 180 guests

### FULL BALLROOM

67ft 6in wide x 108ft 9in long I 7,453 square feet Classroom - 340 guests Crescent Rounds of 6 - 270 guests Theatre - 480 guests Banquet (Rounds of 10) - 450 guests

# MAGNOLIA PATIO

Banquet (Rounds of 10) - 50 guests

\*Prices subject to change