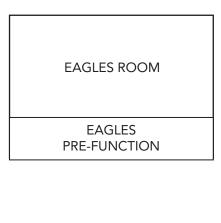

#### 4TH FLOOR PALM WING EAGLES ROOMS

#### EAGLES ROOM

47ft wide x 20ft long I 940 square feet Classroom - 48 guests Crescent Rounds of 6 - 30 guests Theatre - 72 guests Banquet (Rounds of 10) - 50 guests