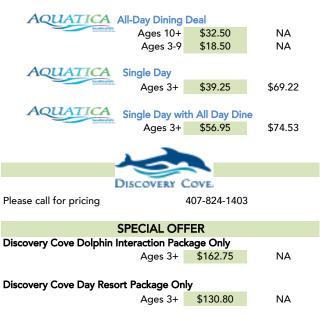

 Ages 3+
 \$88.25

 \$106.49

 SeaWorld Orlando - Single Day

 Valid for 1-day admission to Sea World - Orlando

 Ages 3+
 \$88.25

 \$106.49

 SeaWorld Orlando - Single Day with All Day Dine

| Valid for 1-day admission to Sea World Orlando + All Day Dine |          |          |  |  |
|---------------------------------------------------------------|----------|----------|--|--|
| Ages 3+                                                       | \$104.25 | \$143.75 |  |  |
| SeaWorld Orlando - Weekday (Mon-Fri) Single Day               |          |          |  |  |
| Valid for 1-day admission to Sea World - Orlando              |          |          |  |  |
| Ages 3+                                                       | \$58.85  | N/A      |  |  |
| SeaWorld Orlando - All Day Dining Deal                        |          |          |  |  |
| Adult 10+                                                     | \$32.50  | N/A      |  |  |
| Child (3-9)                                                   | \$18.50  | N/A      |  |  |
|                                                               |          |          |  |  |