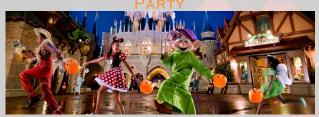

## WDW 2018 Special Event Tickets

MICKEY'S NOT SO SCARY HALLOWEEN

Adult \$56.25 Child (3-9) \$51.10

August 2018 8/17, 8/24, 8/28, 8/31

September2018

9/3, 9/7, 9/9, 9/11, 9/14, 9/16, 9/18

Polish those pumpkins and plan your costume! Mickey's annual Halloween spook-tacular promises a frightfully fun evening filled with trick-or-treat thrills 'n' chills at Magic Kingdom park. MICKEY'SVERYMERRYCHRISTMASPARTY